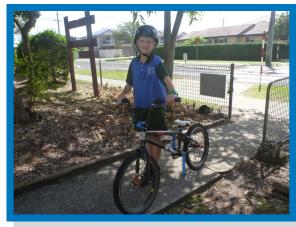

#### ENTERING/LEAVING SCHOOL BEHAVIOUR EXPECTATIONS

| Respect             | Responsibility                                                                                                                         | Integrity                                                                                                                  |
|---------------------|----------------------------------------------------------------------------------------------------------------------------------------|----------------------------------------------------------------------------------------------------------------------------|
| Follow instructions | Leave and enter through correct gates Use crossings and footpaths when leaving school ground Walk bikes and scooters on school grounds | Follow school expectations without being asked  Move promptly to your meeting place in the afternoon—school gate/bus lines |
|                     | Wear your helmet                                                                                                                       |                                                                                                                            |