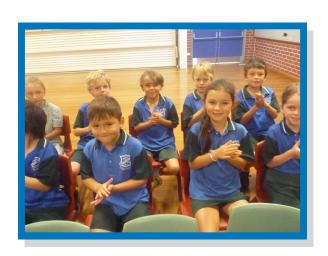

# ASSEMBLY BEHAVIOUR EXPECTATIONS

| Respect                                                                  | Responsibility                                   | Integrity                                                              |
|--------------------------------------------------------------------------|--------------------------------------------------|------------------------------------------------------------------------|
| Follow instructions  Enter and leave hall quietly                        | Walk to hall Carry chairs two hands facing front | Follow school expectations without being asked                         |
| Look and listen to the speaker Stand for national anthem and school song | Sit silently                                     | Acknowledge all performers and award winners by clapping appropriately |