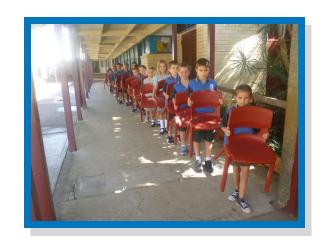

# ASSEMBLY BEHAVIOUR EXPECTATIONS

| Respect                                                                  | Responsibility                                   | Integrity                                                              |
|--------------------------------------------------------------------------|--------------------------------------------------|------------------------------------------------------------------------|
| Follow instructions  Enter and leave hall quietly                        | Walk to hall Carry chairs two hands facing front | Follow school expectations without being asked                         |
| Look and listen to the speaker Stand for national anthem and school song | Sit silently                                     | Acknowledge all performers and award winners by clapping appropriately |