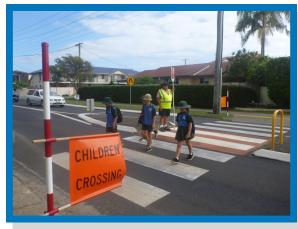

#### ENTERING/LEAVING SCHOOL BEHAVIOUR EXPECTATIONS

| Respect             | Responsibility                                                                                                                         | Integrity                                                                                                                  |
|---------------------|----------------------------------------------------------------------------------------------------------------------------------------|----------------------------------------------------------------------------------------------------------------------------|
| Follow instructions | Leave and enter through correct gates Use crossings and footpaths when leaving school ground Walk bikes and scooters on school grounds | Follow school expectations without being asked  Move promptly to your meeting place in the afternoon—school gate/bus lines |
|                     | Wear your helmet                                                                                                                       |                                                                                                                            |